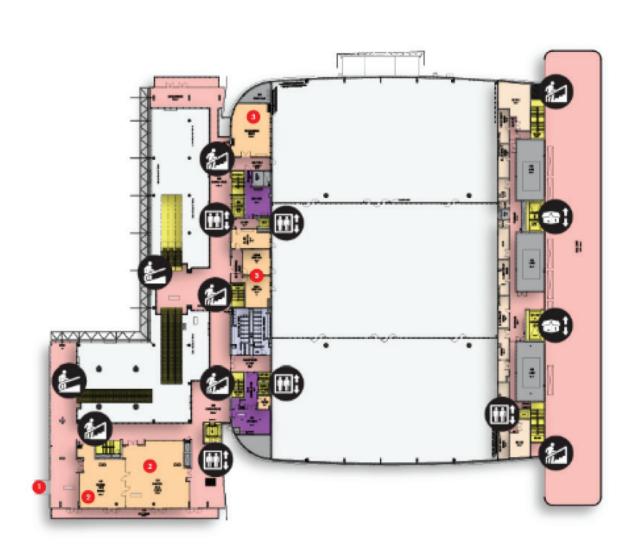

#### LEVEL 1

Pincushion

Aloe

Arum

Disa

Nerina

Protea

### **ROOF LEVEL**

Harbour View Mountain View

Level 1, part of Level 2, and Mezzanine level are meeting rooms.