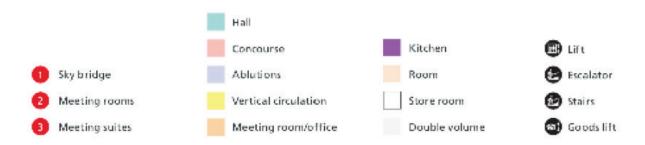

### LEVEL 2

Exhibition Hall 8

Exhibition Hall 8.1

Exhibition Hall 8.2

Exhibition Hall 8.3

Exhibition Hall 9

Exhibition Hall 10

Orchid

Freesia

Daisy

### **MEZZANINE LEVEL**

Bluebell

Watsonia