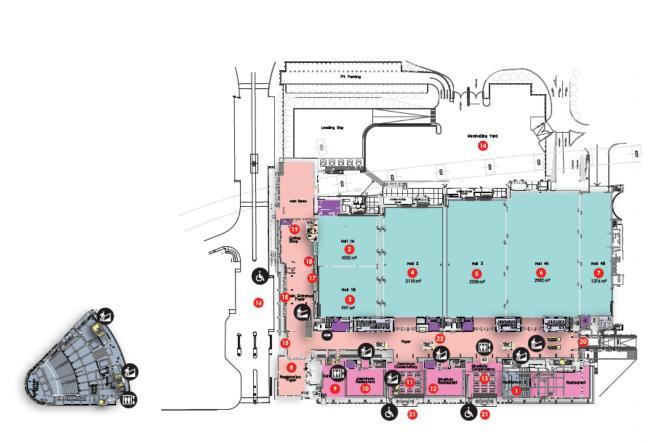

### LEVEL-1

Main kitchen
Lower foyer entrance P3 parking
Entrance P3 parking basement
Convention Tower parking

### LEVEL 0

Auditorium 2

Exhibition Hall 1A

Exhibition Hall 1B

Exhibition Hall 2

Exhibition Hall 3

Exhibition Hall 4A

Exhibition Hall 4B

Registration foyer

Clivia Conservatory

Jasminum Restaurant

Jasminum Conservatory

Strelitzia Restaurant

Strelitzia Conservatory

Marshalling yard

Entrance 1/2

Convention Square

CTICC reception

**Business Centre** 

Coffee on the Square

Entrance 5

Walter Sisulu entrances 3/4 Concourse

#### LEVEL 1

Auditorium 1
Ballroom Main lounge
Gallery walkway
Meeting Rooms
Meeting Suites
Auditorium 2
Artwork landing

#### **LEVEL 2**

Meeting rooms Circulation Artwork landing Roof terrace

- Auditorium 2
- **Exhibition Hall 1A**
- **Exhibition Hall 1B**
- Exhibition Hall 2
- Exhibition Hall 3
- Exhibition Hall 4A
- **Exhibition Hall 4B**
- Registration
- Clivia Conservatory
- Jasminum Restaurant
- Jasminum Conservatory

- Marshalling Yard
- **Convention Square**
- CTICC reception
- **Business Centre**
- Coffee shop
- Entrance 5
- Walter Sisulu entrances 3/4
- Concourse

- Strelitzia Restaurant
- Strelitzia Conservatory
- Hall
- Entrance 1/2 Concourse
  - **Ablutions** 
    - Vertical circulation
      - Meeting room/office
    - Kitchen
    - Auditorium
    - 9-13 Conservatory Day restaurant
      - Double volume
- Lift Lift
- 😭 Escalator
- 😭 Stairs
- Wheelchair access

- Auditorium 1
- The Ballroom
- Main lounge
- Gallery walkway
- Meeting rooms
- P3 Parking entrance
- P3 Parking basement
- **Convention Tower Parking**

- - Hall
  - Concourse
  - Ablutions
  - Vertical circulation
  - Meeting room/office
- Kitchen
- Auditorium
- The Ballroom
  - Double volume
- Lift
- Escalator
- Stairs
- Goods lift

- Meeting rooms Roof terrace
- Circulation
- Artwork landings
- Hall
- Concourse
- Ablutions
- Meeting room/office

Vertical circulation

- Kitchen
- Room
- Store room
- Roof terrace
  - Double volume
- Lift 🕮
- Escalator
- Stairs