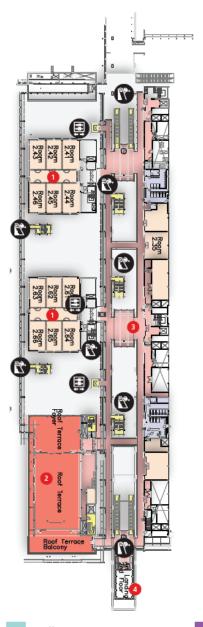

# CTICC 2 - LEVEL 2 ROOF TERRACE

# CTICC 2 - LEVEL 3 MEETING SUITES

Mountain view roof terrace
 Harbour view roof terrace

Roof terrace

Vertical circulation

Lift

Stairs