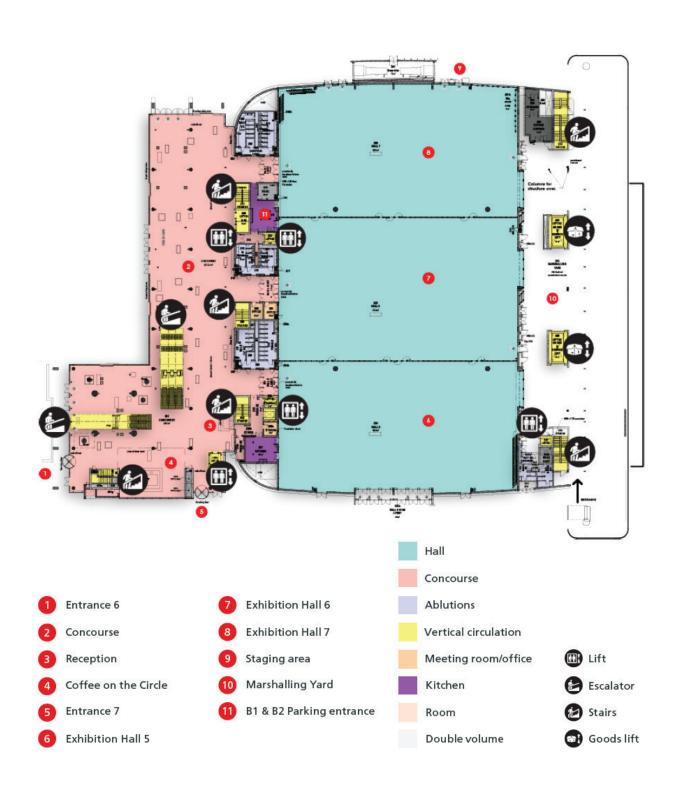

### CTICC 2 - FLOOR PLAN

### LEVEL 0

Exhibition Hall 5
Exhibition Hall 6
Exhibition Hall 7
B1& B2 Parking entrance