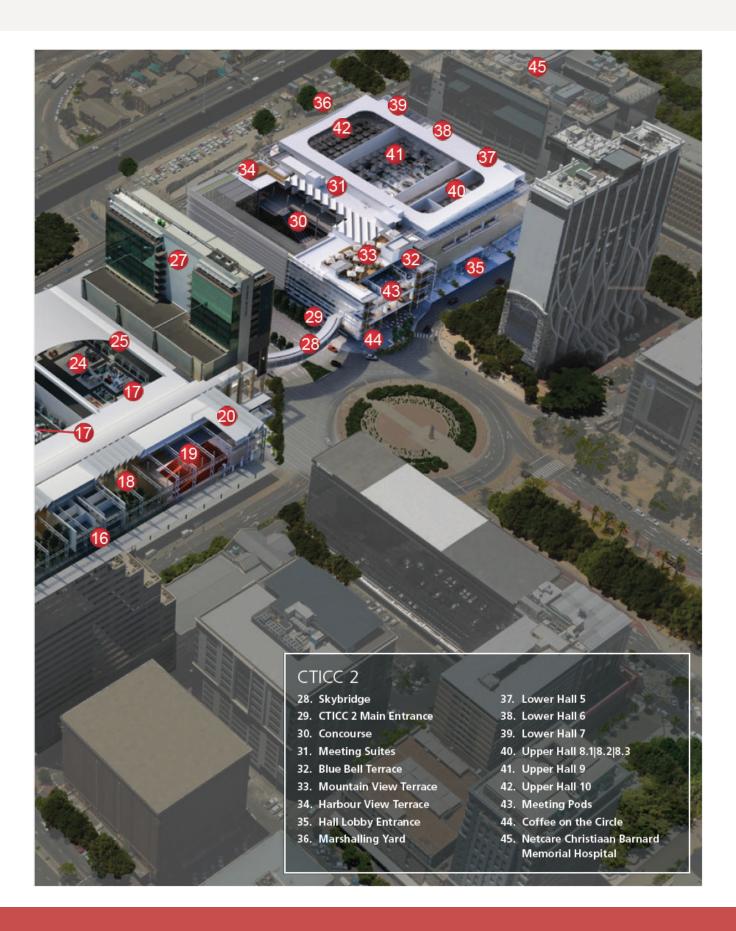

# CTICC





### A BIRD'S-EYE VIEW OF THE CTICC





# A BIRD'S-EYE VIEW OF THE CTICC





### FLOOR PLAN - CTICC 1



### LEVEL-1

Main kitchen
Lower foyer entrance P3 parking
Entrance P3 parking basement
Convention Tower parking

### LEVEL 0

Auditorium 2

Exhibition Hall 1A

Exhibition Hall 1B

Exhibition Hall 2

Exhibition Hall 3

Exhibition Hall 4A

Exhibition Hall 4B

Registration foyer

Clivia Conservatory

Jasminum Restaurant

Jasminum Conservatory

Strelitzia Restaurant

Strelitzia Conservatory

Marshalling yard

Entrance 1/2

Convention Square

CTICC reception

**Business Centre** 

Coffee on the Square

Entrance 5

Walter Sisulu entrances 3/4 Concourse

#### LEVEL 1

Auditorium 1
Ballroom Main lounge
Gallery walkway
Meeting Rooms
Meeting Suites
Auditorium 2
Artwork landing

#### **LEVEL 2**

Meeting rooms Circulation Artwork lan