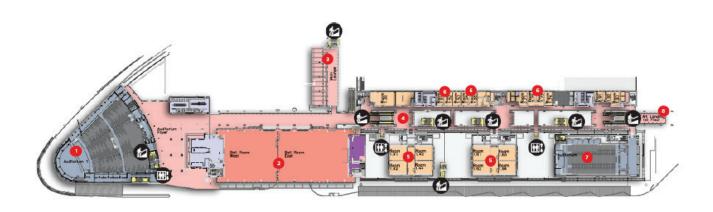

### LEVEL 0

Exhibition Hall 5
Exhibition Hall 6
Exhibition Hall 7
B1& B2 Parking entrance

#### LEVEL 1

Pincushion

Aloe

Arum

Disa

Nerina

Protea

### LEVEL 2

Exhibition Hall 8

Exhibition Hall 8.1

Exhibition Hall 8.2

Exhibition Hall 8.3

Exhibition Hall 9

Exhibition Hall 10

Orchid

Freesia

Daisy

### **MEZZANINE LEVEL**

Bluebell

Watsonia

### **ROOF LEVEL**

Harbour View Mountain View

Level 1, part of Level 2, and Mezzanine level are meeting rooms.