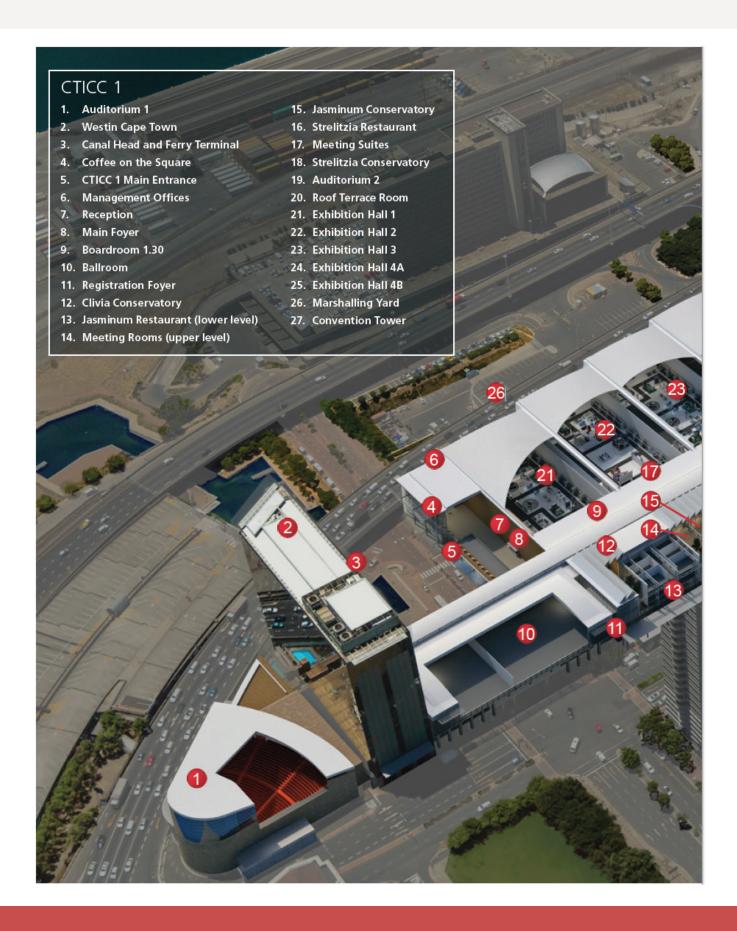

# CTICC





### A BIRD'S-EYE VIEW OF THE CTICC





# A BIRD'S-EYE VIEW OF THE CTICC





### FLOOR PLAN - CTICC 1



### LEVEL-1

Main kitchen
Lower foyer entrance P3 parking
Entrance P3 parking basement
Convention Tower parking

### LEVEL 0

Auditorium 2

Exhibition Hall 1A

Exhibition Hall 1B

Exhibition Hall 2

Exhibition Hall 3

Exhibition Hall 4A

Exhibition Hall 4B

Registration foyer

Clivia Conservatory

Jasminum Restaurant

Jasminum Conservatory

Strelitzia Restaurant

Strelitzia Conservatory

Marshalling yard

Entrance 1/2

Convention Square

CTICC reception

**Business Centre** 

Coffee on the Square

Entrance 5

Walter Sisulu entrances 3/4 Concourse

#### LEVEL 1

Auditorium 1
Ballroom Main lounge
Gallery walkway
Meeting Rooms
Meeting Suites
Auditorium 2
Artwork landing

#### **LEVEL 2**

Meeting rooms Circulation Artwork landing Roof terrace











- Auditor