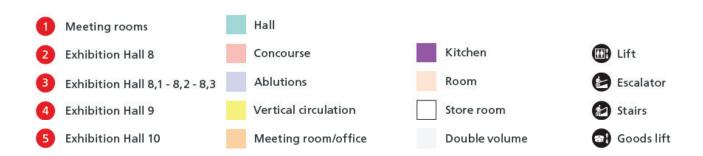

### LEVEL 2

Exhibition Hall 8

Exhibition Hall 8.1

Exhibition Hall 8.2

Exhibition Hall 8.3

Exhibition Hall 9

Exhibition Hall 10

Orchid

Freesia

Daisy

### **ROOF LEVEL**

Harbour View Mountain View

Level 1, part of Level 2, and Mezzanine level are meeting rooms.